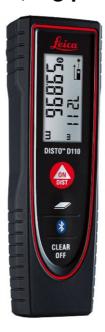

## Compact shape and intuitive ease of use

The Leica DISTO™ D110 is the smallest and the lightest laser distance meter in the DISTO™ product range. Its ergonomic design guarantees that the device fits perfectly in a hand and is comfortable to use. The self-explanatory buttons allow quick and intuitive operation. Measuring has never been easier!

## **Functions**

- Distance measuring
- · Permanent measuring
- Area
- Beep
- Bluetooth® Smart
- Illuminated display
- **~**
- .
- . .
- •
- •