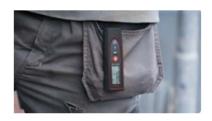

#### Removable pocket clip

The removable pocket clip guarantees quick attachment, easy carrying and direct access to the Leica DISTO™ D110.