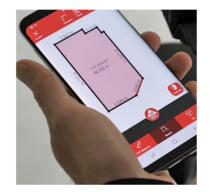

**Perfect documentation** With just a few clicks, the Leica DISTO<sup>TM</sup> D1 can be connected with the DISTO<sup>TM</sup> sketch app. Create sketches or photos and dimension them with the measurement results, which are transferred directly to your smart phone or tablet. Plans are even automatically completed with areas and circumferences.

### Bluetooth<sup>®</sup> Smart and Leica DISTO<sup>™</sup> Sketch app

#### Extended functionality by pressing a button

The smart App "Leica DISTO<sup>™</sup> sketch" is the ideal link between the Leica DISTO<sup>™</sup> with Bluetooth® Smart and a smartphone or a tablet. It allows you to create and precisely dimension sketches and pictures. The files can then be sent directly to the office. This simplifies and speeds up workflow.