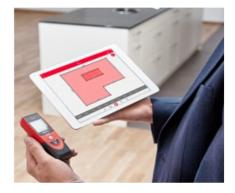

**Perfect documentation** With just a few clicks, the Leica DISTO<sup>TM</sup> D1 can be connected with the DISTO<sup>TM</sup> sketch app. Create sketches or photos and dimension them with the measurement results, which are transferred directly to your smart phone or tablet. Plans are even automatically completed with areas and circumferences.

### Bluetooth<sup>®</sup> Smart and Leica DISTO<sup>™</sup> Sketch app

#### Extended functionality by pressing a button

The smart App "Leica DISTO<sup>™</sup> sketch" is the ideal link between the Leica DISTO<sup>™</sup> with Bluetooth® Smart and a smartphone or a tablet. It allows you to create and precisely dimension sketches and pictures. The files can then be sent directly to the office. This simplifies and speeds up workflow.