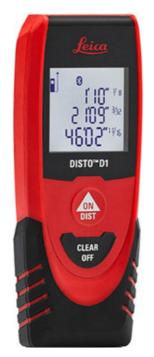

### Features

- Bluetooth® Smart for data transfer to smart phones and tablets
- Free App Leica DISTO<sup>™</sup> sketch
- 40m range
- X-Range Power Technology
- Clear, illuminated 3 line display
- IP 54 dust and splash water protected

## **Technical Specifications**

| Part Number                       | Description     |
|-----------------------------------|-----------------|
| Measuring Accuracy                | ± 2.0 mm        |
| Range                             | 0.2 to 40m      |
| X-Range Power Technology          | Y               |
| Distance in m                     | 10m             |
| Diameter of laser dot in mm       | 6mm             |
| Display illumination              | Y               |
| Free software for Windows         | Y               |
| Free App                          | IOS / Android   |
| Data interface*                   | Bluetooth SMART |
| Measurements per set of batteries | up to 10,000    |
| Service life of battery           | up to 20 hours  |