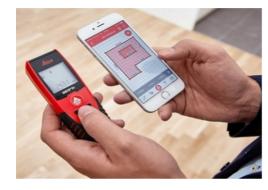

**Perfect documentation** With just a few clicks, the Leica DISTO<sup>TM</sup> D1 can be connected with the DISTO<sup>TM</sup> sketch app. Create sketches or photos and dimension them with the measurement results, which are transferred directly to your smart phone or tablet. Plans are even automatically completed with areas and circumferences.

### Bluetooth<sup>®</sup> Smart and Leica DISTO<sup>™</sup> Sketch app

#### Extended functionality by pressing a button

The smart App "Leica DISTO<sup>™</sup> sketch" is the ideal link between the Leica DISTO<sup>™</sup> with Bluetooth® Smart and a smartphone or a tablet. It allows you to create and precisely dimension sketches and pictures. The files can then be sent directly to the office. This simplifies and speeds up workflow.