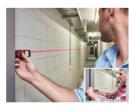

#### Measure with laser precision At the touch of a button the Leica DISTO<sup>™</sup> D1 measures precisely and reliably even over longer distances. It is easy to operate and can hit targets which are not directly accessible.