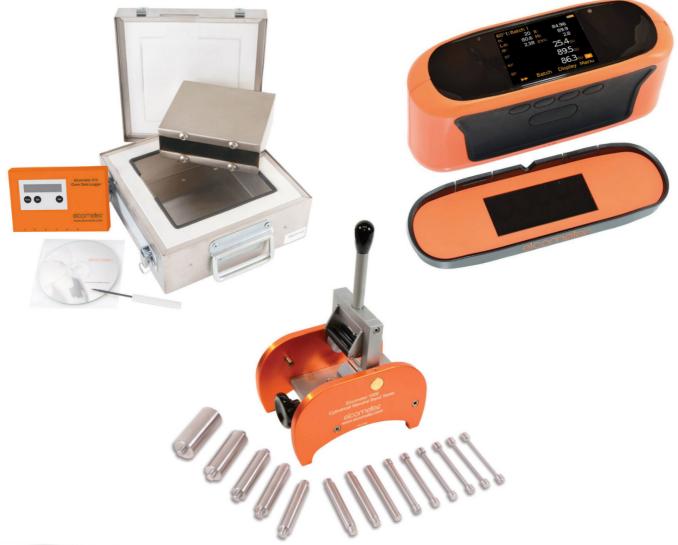

### **Packing List**

| Model          | Description                                                      | Basic Kit | Top Kit |
|----------------|------------------------------------------------------------------|-----------|---------|
| Elcometer 480  | Statistical Glossmeter: 60°                                      | Model B   | Model T |
| Elcometer 1506 | Mandrel Bend Tester with 5mm and 8mm Mandrels                    | •         | •       |
| Elcometer 1615 | Base Unit and Tube Assembly                                      | •         | •       |
| Elcometer 1615 | Kit B: ISO 6272/2 and BS 6496                                    | •         | •       |
| Elcometer 1620 | Manual Cupping Tester with Digital Gauge                         | •         | •       |
| Elcometer 3095 | Buchholz Hardness Tester                                         | •         | •       |
| Elcometer 215  | Oven Data Logger & Kit*                                          | Standard  | Тор     |
| Elcometer 415  | FNF Integral Digital Coating Thickness Gauge for smooth surfaces | •         |         |
| Elcometer 456  | FNF Separate Digital Coating Thickness Gauge                     |           | Model T |
| Elcometer 456  | Standard FNF 1 Probe, 0 - 1500µm                                 |           | •       |
| Elcometer 1542 | Cross Cut Set 6 x 1, 2, 3mm with ISO or ASTM Adhesive Tape       | •         | ٠       |

\*A wide range of K-type temperature probes is also available. These are not supplied with the kit and must be ordered separately.