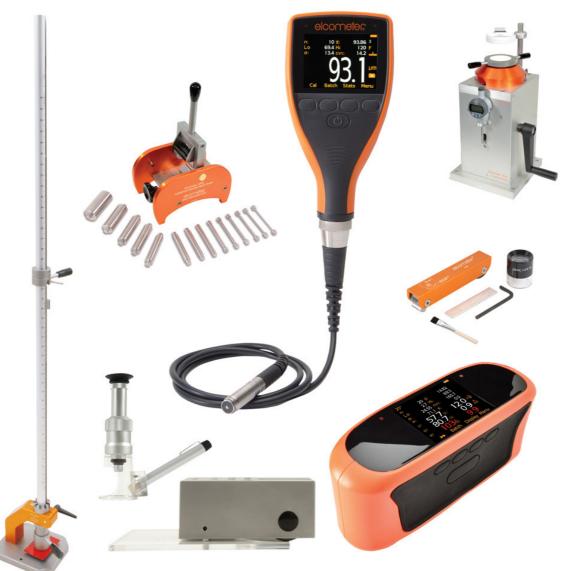

Within this quality label, Qualicoat identifies a range of inspection requirements to be undertaken with regards to the quality control of powder coated products.

The Elcometer Qualicoat Powder Coating Inspection Kit provides the various test instrumentation required to meet the high standards of this organisation.

### **Packing List**

| Model          | Description                                                      | Basic Kit | Top Kit |
|----------------|------------------------------------------------------------------|-----------|---------|
| Elcometer 480  | Statistical Glossmeter: 60°                                      | Model B   | Model T |
| Elcometer 1506 | Mandrel Bend Tester with 5mm and 8mm Mandrels                    | •         | •       |
| Elcometer 1615 | Base Unit and Tube Assembly                                      | •         | •       |
| Elcometer 1615 | Kit B: ISO 6272/2 and BS 6496                                    | •         | •       |
| Elcometer 1620 | Manual Cupping Tester with Digital Gauge                         | •         | •       |
| Elcometer 3095 | Buchholz Hardness Tester                                         | •         | •       |
| Elcometer 215  | Oven Data Logger & Kit*                                          | Standard  | Тор     |
| Elcometer 415  | FNF Integral Digital Coating Thickness Gauge for smooth surfaces | •         |         |
| Elcometer 456  | FNF Separate Digital Coating Thickness Gauge                     |           | Model T |
| Elcometer 456  | Standard FNF 1 Probe, 0 - 1500µm                                 |           | •       |
| Elcometer 1542 | Cross Cut Set 6 x 1, 2, 3mm with ISO or ASTM Adhesive Tape       | •         | ٠       |