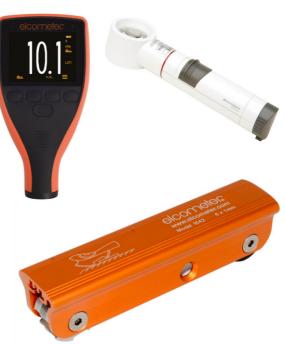

The Powder Coating Inspection Kit covers all eventualities in the powder inspection process.

Elcometer has produced this kit to enable the inspection of powder coatings on all surfaces.

The digital Elcometer 415 is suitable for measuring the coating thickness on smooth surfaces and the Elcometer 1542, designed for testing the adhesion of the coating, is also included.

## **Packing List**

| Cross Hatch Cutter 6 x 2mm with ISO tape or ASTM adhesive Tape |  |
|----------------------------------------------------------------|--|
| Powder Coating Thickness Gauge                                 |  |
| LED Illuminated Magnifier (x10)                                |  |
|                                                                |  |