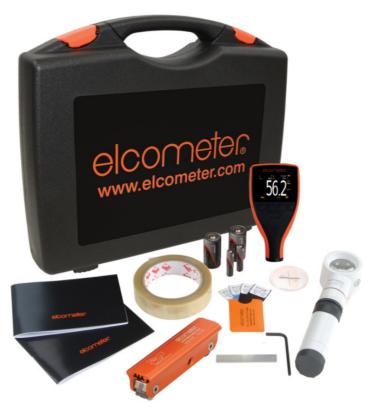

## **Elcometer Powder Coating Inspection Kit**

Can be used in accordance with:
AS 1580.408.4, AS/NZS 1580.108.1, ASTM B 499, ASTM D 7091, ASTM E 376, ISO 2360, ISO 2808-12, ISO 2808-7C, ISO 2808-7D, NF T30-124

The Powder Coating Inspection Kit covers all eventualities in the powder inspection process.

Elcometer has produced this kit to enable the inspection of powder coatings on all surfaces.

The digital Elcometer 415 is suitable for measuring the coating thickness on smooth surfaces and the Elcometer 1542, designed for testing the adhesion of the coating, is also included.

Measurement parameters include:

- Surface inspection
- Coating thickness
- Adhesion

## **Packing List**

| Cross Hatch Cutter 6 x 2mm with ISO tape or ASTM adhesive Tape |  |
|----------------------------------------------------------------|--|
| Powder Coating Thickness Gauge                                 |  |
| LED Illuminated Magnifier (x10)                                |  |
|                                                                |  |