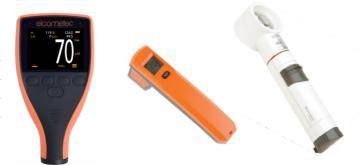

An illuminated magnifier is supplied to enable close inspection of bodywork.

Measurement parameters include:

- Surface temperature
- Surface inspection
- Coating thickness

Individual Instruments can be used in accordance with many other tests.

## **Packing List**

LED Illuminated Magnifier (x10)
Automotive Paint Meter
Digital Laser Thermometer (Kit 2 Only)
Carry Case

BAMR (Pty) Ltd, 4 Palm Street, Newlands, 7700, Cape Town Ph: 021 683 2100, WhatsApp: 079 998 6527 Email: sales@bamr.co.za, Web: www.bamr.co.za Page 1 of 1