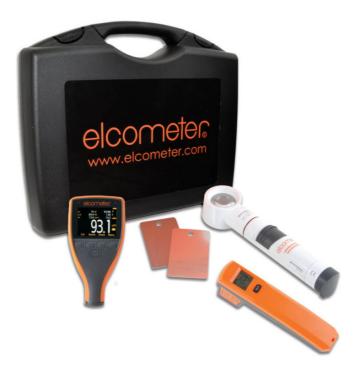

## **Elcometer Automotive Inspection Kit**

Can be used in accordance with:
AS/NZS 1580.108.1, ASTM B 499, ASTM D 7091, ASTM E 376, ISO 2360,
ISO 2808-12, ISO 2808-7C, ISO 2808-7D, NF T30-124

Produced specifically for the automotive aftermarket and Insurance Assessors, 3rd party consultants, body shops and used car sales, these kits provide an instant measure of the coating thickness of panels.

An illuminated magnifier is supplied to enable close inspection of bodywork.

Measurement parameters include:

- Surface temperature
- Surface inspection
- Coating thickness

Individual Instruments can be used in accordance with many other tests.

## **Packing List**

LED Illuminated Magnifier (x10)
Automotive Paint Meter
Digital Laser Thermometer (Kit 2 Only)
Carry Case

BAMR (Pty) Ltd, 4 Palm Street, Newlands, 7700, Cape Town Ph: 021 683 2100, WhatsApp: 079 998 6527 Email: sales@bamr.co.za, Web: www.bamr.co.za Page 1 of 1