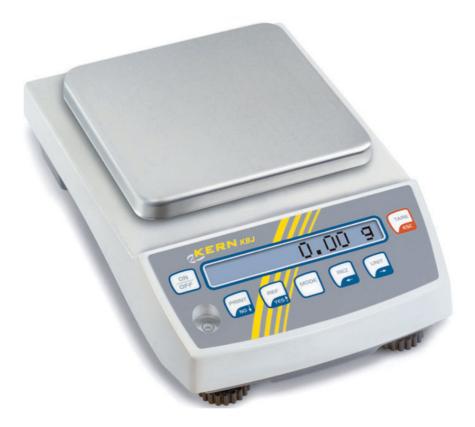

## **Elcometer 8720 Compact Balance**

The Elcometer 8720 Compact Balance is very easy to use and offers extensive weighing functions selectable by the user.

- Weighing range from 0 1,210g
- Backlit LCD display
- 130 x 130mm stainless steel weighing plate