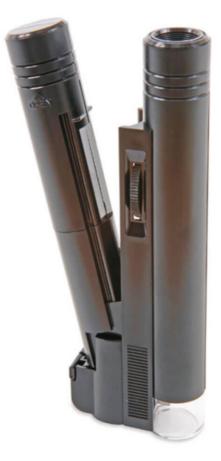

## Elcometer 7210 Pocket (x30) Microscope

The Elcometer 7210 Pocket Microscope is an extremely practical microscope used for site inspections.

Having x30 magnification and a built-in light source, the Elcometer 7210 Pocket Microscope is the ideal choice for close up investigation of defects and surface cleanliness.