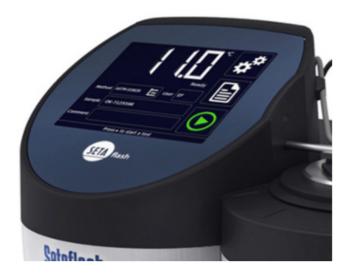

#### **Features**

- Small sample size, 2ml or 4ml
- Flash/No Flash & Ramp Modes
- Electric ignitor
- Active-Cool electronic Peltier cooling
- 1GB internal memory & integrated USB port