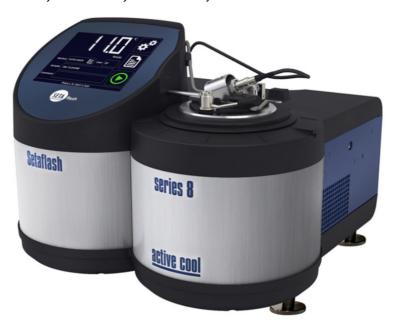

# Elcometer 6910 Setaflash 'Series 8' Active-Cool Closed Cup Tester

Can be used in accordance with:

ASTM D3278, ASTM D3828, ASTM D7236, ASTM E502, BS 2000-523, CLP Regulations EC No 1272/2008, EPA 1020 A & B, ISO 3679, ISO 3680\*, UN Class 3 Non-viscous Flammable Liquids

The Elcometer 6910 Setaflash 'Series 8' Active-Cool Closed Cup Tester offers the same features as the Setaflash 'Series 8' Closed Cup Tester but is designed with a temperature range of -30°C to 135°C with no external cooling required.

This Active Cool Closed Cup Tester uses the Peltier cell technology for heating and cooling, ensuring precise temperature control and rapid cool down after a test is completed.

#### **Features**

- Small sample size, 2ml or 4ml
- Flash/No Flash & Ramp Modes
- Electric ignitor
- Active-Cool electronic Peltier cooling
- 1GB internal memory & integrated USB port