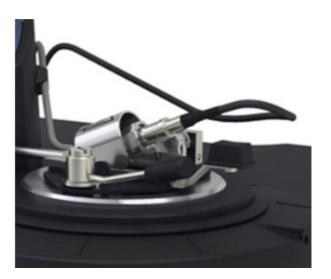

#### **Features**

- Small sample size, 2ml or 4ml
- Flash/No Flash & Ramp Modes
- Electric ignitor
- Active-Cool electronic Peltier cooling
- 1GB internal memory & integrated USB port