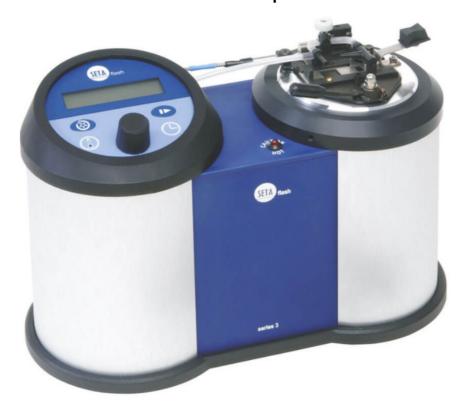

# Elcometer 6910/1 Setaflash 'Series 3' Closed Cup Tester

Can be used in accordance with:

ASTM D1655, ASTM D3278, ASTM D3828, ASTM E502, BS 2000-523, CLP Regulations EC No 1272/2008, DEF STAN 91-91, EPA 1020 A & B, ISO 3679, ISO 3680\*, UN Class 3 Non-viscous Flammable Liquids

The Elcometer 6910/01 Closed Cup Tester is an easy to use instrument that can complete a flash/no flash test in less than two minutes or determine the flash point of a sample within a temperature range of ambient to 300°C

It provides fast and reliable flash point results and requires minimum operator skills. Test parameters, instrument status and test results are accessed via the touch screen display and a push button, which guide the operator through a straightforward testing process.

An audible prompt is sounded when a flash is achieved. An automatic flash detector reduces the chance of misinterpretation of the test result by the operator and enhanced repeatability. For easy record keeping the instrument stores 100,000 test results, which can be saved and transferred via the USB port.

Gas for the test jet shutter assembly is supplied from an integral gas tank, which is filled using a standard butane (lighter) refill cartridge.

#### **Features**

- Flash point test in less than 2 minutes
- Small sample size, 2ml or 4ml
- · Automatic flash detection
- Automatic barometric correction
- USB port and result storage
- Colour touch screen
- Portable
- Simple calibration