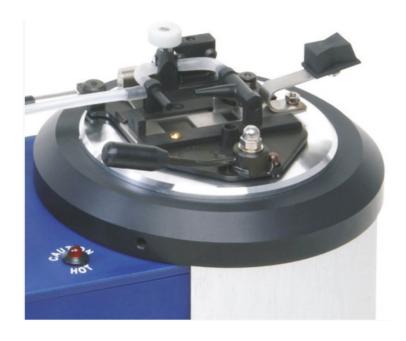

Gas for the test jet shutter assembly is supplied from an integral gas tank, which is filled using a standard butane (lighter) refill cartridge.