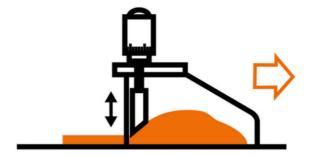

## **Elcometer 3580 Casting Knife Film Applicator**

Can work in accordance with: ASTM D 823-E

The Elcometer 3580 Casting Knife Film Applicator is available in a wide range of film widths and has extended sides to confine the coating during the application and is an ideal gauge for the laboratory.

The film thickness can be adjusted in 10 micron steps from 0 to 6mm by means of two integrated micrometric screws.

Manufactured in anodised aluminium, with a bevelled blade applicator body, the Elcometer 3580 is recommended for manually applying thick, high viscosity fluids, on solid and flat substrates.