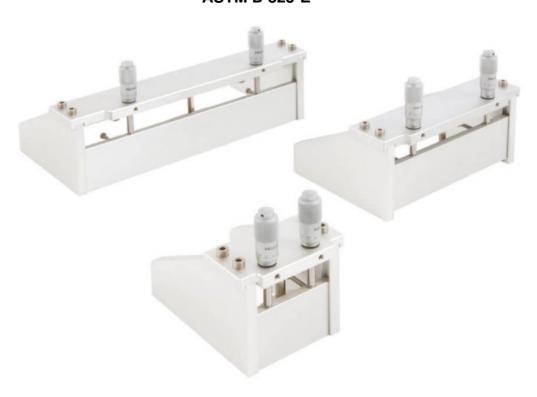

## **Elcometer 3580 Casting Knife Film Applicator**

Can work in accordance with: ASTM D 823-E

The Elcometer 3580 Casting Knife Film Applicator is available in a wide range of film widths and has extended sides to confine the coating during the application and is an ideal gauge for the laboratory.

The film thickness can be adjusted in 10 micron steps from 0 to 6mm by means of two integrated micrometric screws.

Manufactured in anodised aluminium, with a bevelled blade applicator body, the Elcometer 3580 is recommended for manually applying thick, high viscosity fluids, on solid and flat substrates.

## **Technical Specifications**

| Part Number  | Description                                    | Film Thickness<br>µm | Film Width <sup>+</sup><br>mm | Certificate |
|--------------|------------------------------------------------|----------------------|-------------------------------|-------------|
| K0003580M201 | Elcometer 3580/1 Casting Knife Film Applicator | 0-5000               | 50                            | 0           |
| K0003580M202 | Elcometer 3580/2 Casting Knife Film Applicator | 0-6000               | 75                            | 0           |
| K0003580M203 | Elcometer 3580/3 Casting Knife Film Applicator | 0-6000               | 100                           | 0           |
| K0003580M204 | Elcometer 3580/4 Casting Knife Film Applicator | 0-6000               | 125                           | 0           |
| K0003580M005 | Elcometer 3580/5 Casting Knife Film Applicator | 0-6000               | 150                           | 0           |
| K0003580M006 | Elcometer 3580/6 Casting Knife Film Applicator | 0-6000               | 175                           | 0           |
| K0003580M007 | Elcometer 3580/7 Casting Knife Film Applicator | 0-6000               | 200                           | 0           |