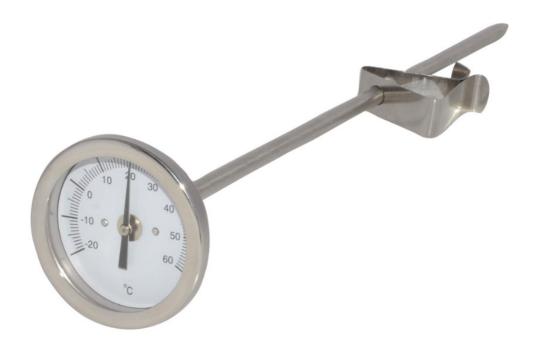

## **Elcometer 210 Paint Thermometer**

The Elcometer 210 Paint Thermometer is used to accurately measure paint temperature.

It is often important to ensure the temperature of the coating to be applied is at a temperature which will ensure a suitable application. The Elcometer 210 Paint Thermometer is supplied with a clip to enable the thermometer to be hooked onto the edge of a paint can, allowing accurate temperature measurement of the paint.

## **Technical Specification**

| Part Number | Description                     |
|-------------|---------------------------------|
| G2101       | Elcometer 210 Paint Thermometer |
| Scale Range | -20°C to 60°C                   |
| Dimensions  | 300mm length with a 50mm dial   |
| Weight      | 67g                             |