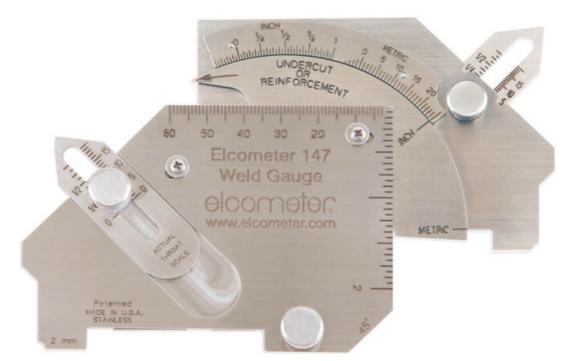

## elcometers Elcometer 147 Weld Gauge

The Elcometer 147 Weld Gauge measures many aspects of welds both in metric and imperial units and includes:

- Angle of preparation 0 to 60°
- Misalignment (high low)
- Fillet weld throat size
- Fillet weld length
- Excess weld metal (capping size)
- Depth of undercut
- Depth of pitting
- General linear measurements up to 60mm
- 2mm edge roundness test

## **Technical Specifications**

| Part Number                    | Description               |                 |
|--------------------------------|---------------------------|-----------------|
| H1471                          | Elcometer 147 Weld Gauge  | 1 NCH 1/2 3/2 1 |
| Angle of Preparation Scale     | 0 - 60° in 5° divisions   | UNDERCUT UNUM   |
| Misalignment Scale             | 0 - 25mm in 1mm divisions | REINFORCEMENT   |
| Fillet Leg & Excess Weld Scale | 0 - 25mm in 1mm divisions | J.              |
| Fillet Throat Scale            | 0 - 20mm in 1mm divisions | Her.            |
| Undercut Scale                 | 0 - 4mm in 1mm divisions  |                 |
| Dimensions                     | 100 x 68mm                |                 |
| Weight                         | 154g                      | ME              |