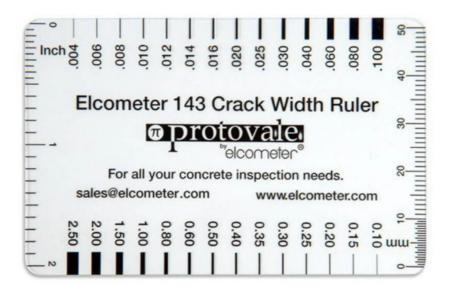

## **Elcometer 143 Crack Width Ruler**

This simple gauge has been designed to provide inspectors with a low cost alternative to a graduated microscope for determining the width of a crack in a concrete or other building materials.

Similar in size to a standard credit card, this transparent gauge is marked with a range of graded lines. Each line is a specified width.

To use, position the gauge over the crack and identify which line is a similar width to the crack. Read off the width value.

## **Technical Specification**

| Part Number | Description                     |
|-------------|---------------------------------|
| E1431       | Elcometer 143 Crack Width Ruler |
| Range       | 0.10 - 2.50mm                   |