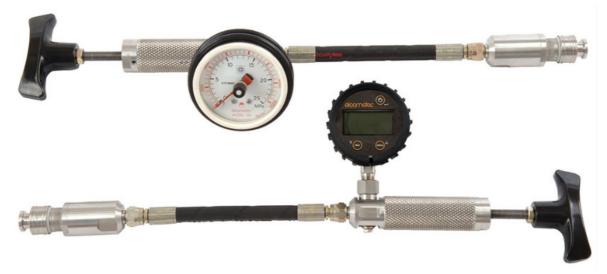

# **Elcometer 108 Hydraulic Adhesion Tester**

Can be used in accordance with: ISO 16276-1, ASTM D451 & NF T30-606

The Elcometer 108 Hydraulic Adhesion Tester is an extremely versatile Type III adhesion gauge which can be used for many adhesion requirements. Adhesion tests can be made on flat or curved (concave and convex) surfaces.

The Elcometer 108 adhesion tester is the ideal gauge for testing coatings on tanks, pipelines, etc.

- Hand-Powered and portable adhesion tester
- Ideal for site work
- Reusable stainless-steel dollies

The Elcometer 108 adhesion tester can be used with convex and concave dollies, making this the gauge for adhesion of coatings on all pipelines including those with small diameter, tanks and other curved surfaces. There is a wide range of curved dollies available, each designed for a specific range of curvature.

#### **Technical Specifications**

| Part Number                  | Description                                                     | Certificate |
|------------------------------|-----------------------------------------------------------------|-------------|
| F1081D                       | Elcometer 108/1 Hydraulic Adhesion Tester - Analogue Dial Gauge | 0           |
| F1082D                       | Elcometer 108/2 Hydraulic Adhesion Tester - Digital Gauge       | 0           |
| Scale Range                  | Analogue: 0 - 25MPa                                             |             |
|                              | Digital: 0 - 25MPa                                              |             |
| Operating Range              | Analogue: 2 - 18MPa                                             |             |
|                              | Digital: 2 - 18MPa                                              |             |
| Scale Resolution             | Analogue: 1MPa                                                  |             |
|                              | Digital: 0.1MPa                                                 |             |
| Analogue Instrument Accuracy | ±1MPa Metric Scale                                              |             |
| Digital Instrument Accuracy  | ±3% or 0.4MPa - whichever is the greater                        |             |
| Dolly Sizes -                | Outside Diameter - 19.4mm                                       |             |
|                              | Inside Diameter - 3.7mm                                         |             |
|                              | Area - 284mm <sup>2</sup>                                       |             |