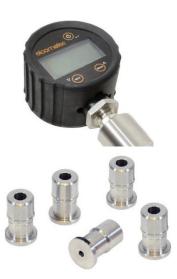

Concave and convex dollies designed to meet specific curvatures are available upon request.

#### **Technical Specifications**

| Part Number                  | Description                                                     | Certificate |
|------------------------------|-----------------------------------------------------------------|-------------|
| F1081D                       | Elcometer 108/1 Hydraulic Adhesion Tester - Analogue Dial Gauge | 0           |
| F1082D                       | Elcometer 108/2 Hydraulic Adhesion Tester - Digital Gauge       | 0           |
| Scale Range                  | Analogue: 0 - 25MPa                                             |             |
|                              | Digital: 0 - 25MPa                                              |             |
| Operating Range              | Analogue: 2 - 18MPa                                             |             |
|                              | Digital: 2 - 18MPa                                              |             |
| Scale Resolution             | Analogue: 1MPa                                                  |             |
|                              | Digital: 0.1MPa                                                 |             |
| Analogue Instrument Accuracy | ±1MPa Metric Scale                                              |             |
| Digital Instrument Accuracy  | ±3% or 0.4MPa - whichever is the greater                        |             |
| Dolly Sizes -                | Outside Diameter - 19.4mm                                       |             |
|                              | Inside Diameter - 3.7mm                                         |             |
|                              | Area - 284mm <sup>2</sup>                                       |             |

#### Accessories

| Description                  |
|------------------------------|
| Cyanoacrylate Adhesive       |
| Standard Flat Dolly 19.4mm   |
| Dolly Cleaning Heating Tongs |
| Dolly Cleaning Heating Tongs |
|                              |