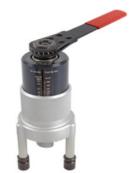

# **Elcometer 106/6 Adhesion Tester Measures Coatings on Concrete**

Can be used in accordance with: ASTM D 7234, BS 1881-207, DIN 1048-2, EN 1542, EN 12636

The Elcometer 106/6 Adhesion Tester has been specifically designed to measure Coatings on Concrete.

Operating in a similar way to the regular Elcometer 106 Adhesion Testers, the Elcometer 106/6 allows for a 50mm diameter dolly for testing coatings on concrete.

The Elcometer 106/6 is fully portable and supplied in a carry case - making it ideal for on-site tests.