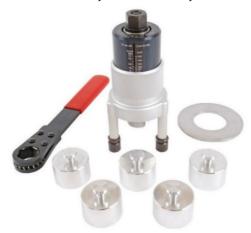

# **Elcometer 106/6 Adhesion Tester Measures Coatings on Concrete**

Can be used in accordance with: ASTM D 7234, BS 1881-207, DIN 1048-2, EN 1542, EN 12636

The Elcometer 106/6 Adhesion Tester has been specifically designed to measure Coatings on Concrete.

Operating in a similar way to the regular Elcometer 106 Adhesion Testers, the Elcometer 106/6 allows for a 50mm diameter dolly for testing coatings on concrete.

The Elcometer 106/6 is fully portable and supplied in a carry case - making it ideal for on-site tests.

## **Packing List**

| Elcometer 106/6 Coatings on Concrete Adhesion Tester |  |
|------------------------------------------------------|--|
| 5 x 50mm Dollies                                     |  |
| Support Ring                                         |  |
| Araldite Adhesive                                    |  |
| Ratchet Spanner                                      |  |
| Carry Case                                           |  |
|                                                      |  |